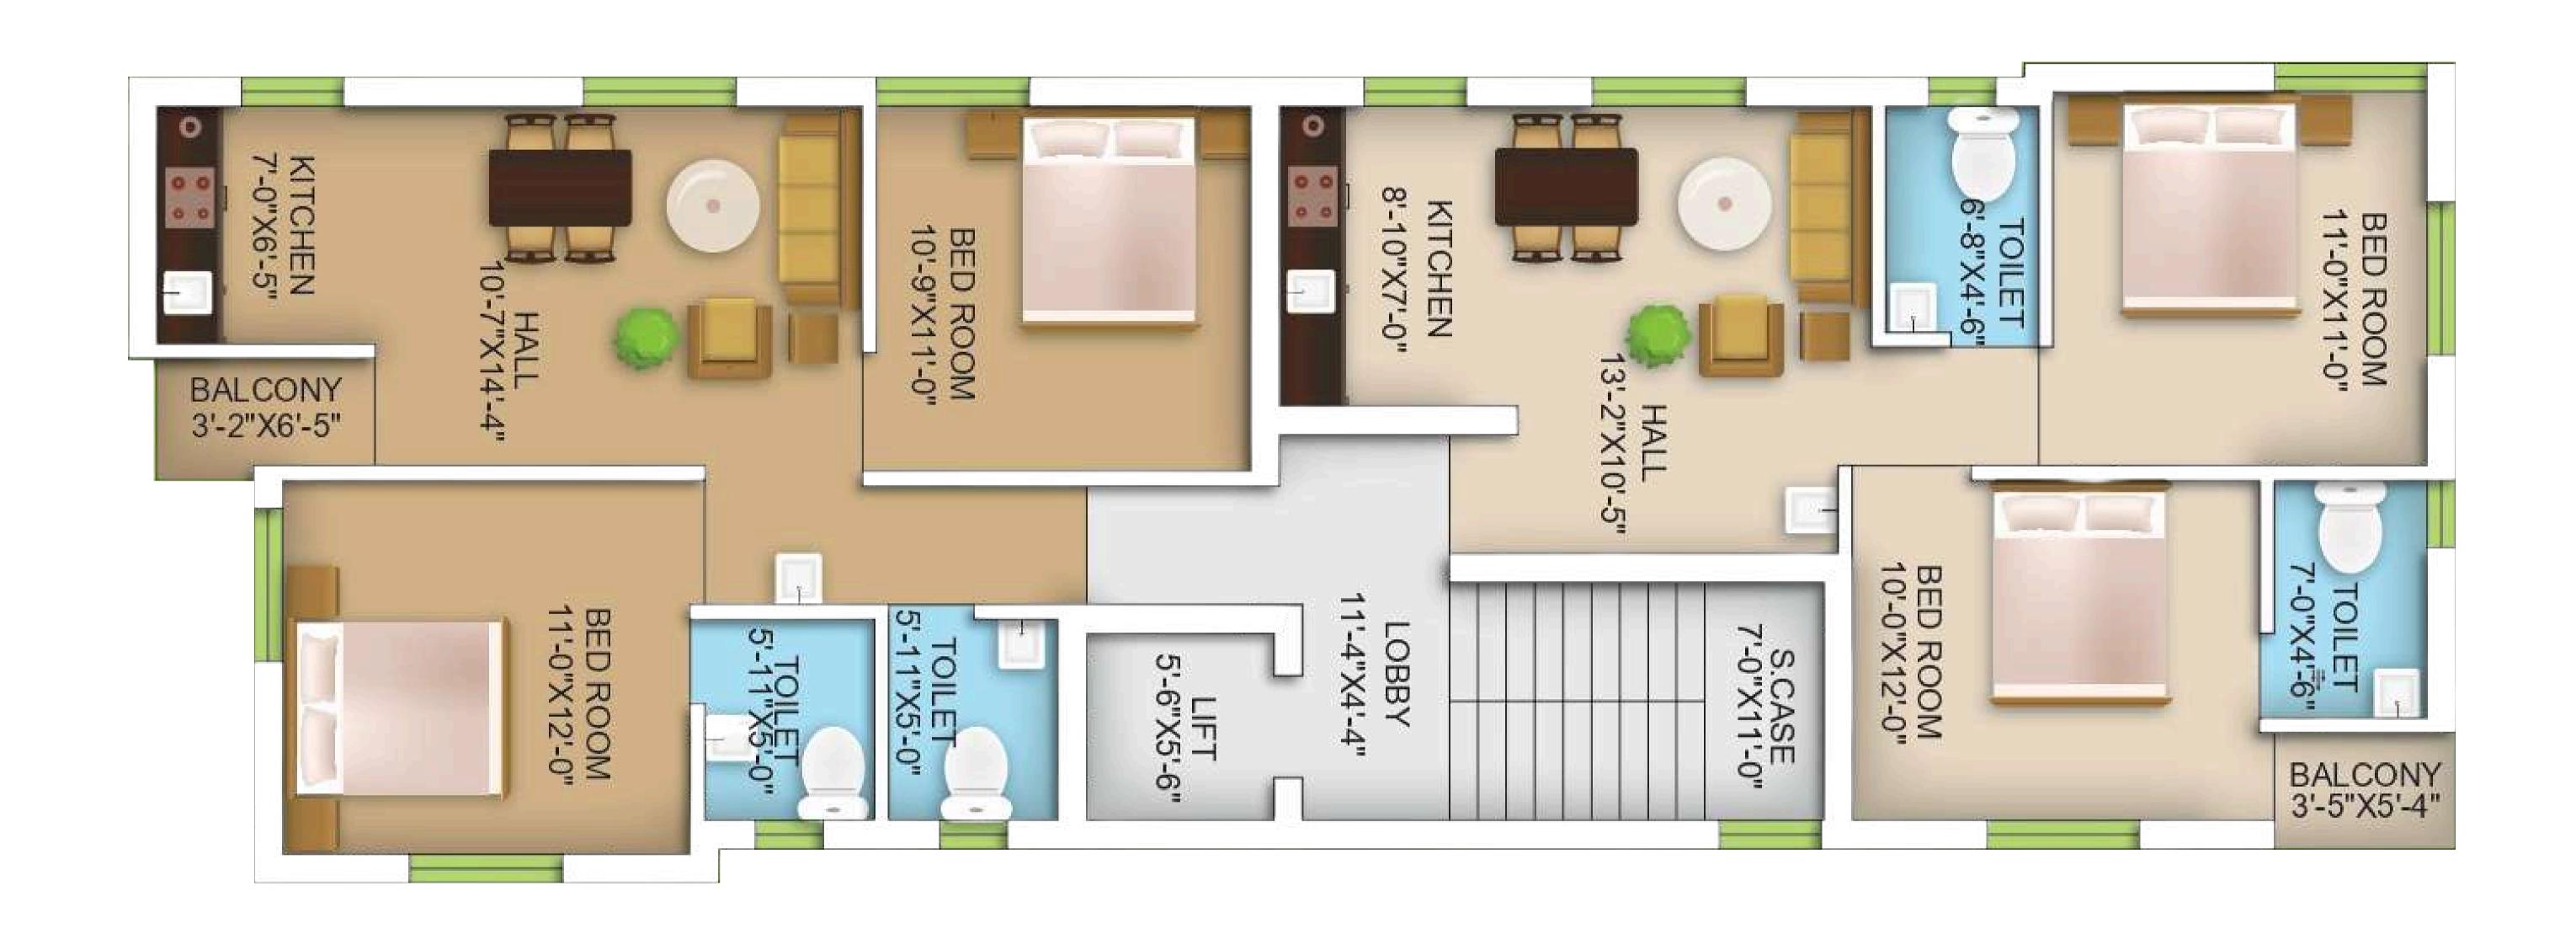

# Cozy Urban Living in the Heart of Bhubaneswar

Welcome to your perfect urban oasis! This charming small apartment offers the ideal blend of modern comfort and city convenience. With "Sai Enclave" of well-designed living space, this apartment is a sanctuary in the midst of the bustling city.

Ideal for couples looking for a low-maintenance lifestyle, this apartment combines style, comfort, and convenience in one neat package. Make this your new home and enjoy the best of city living!