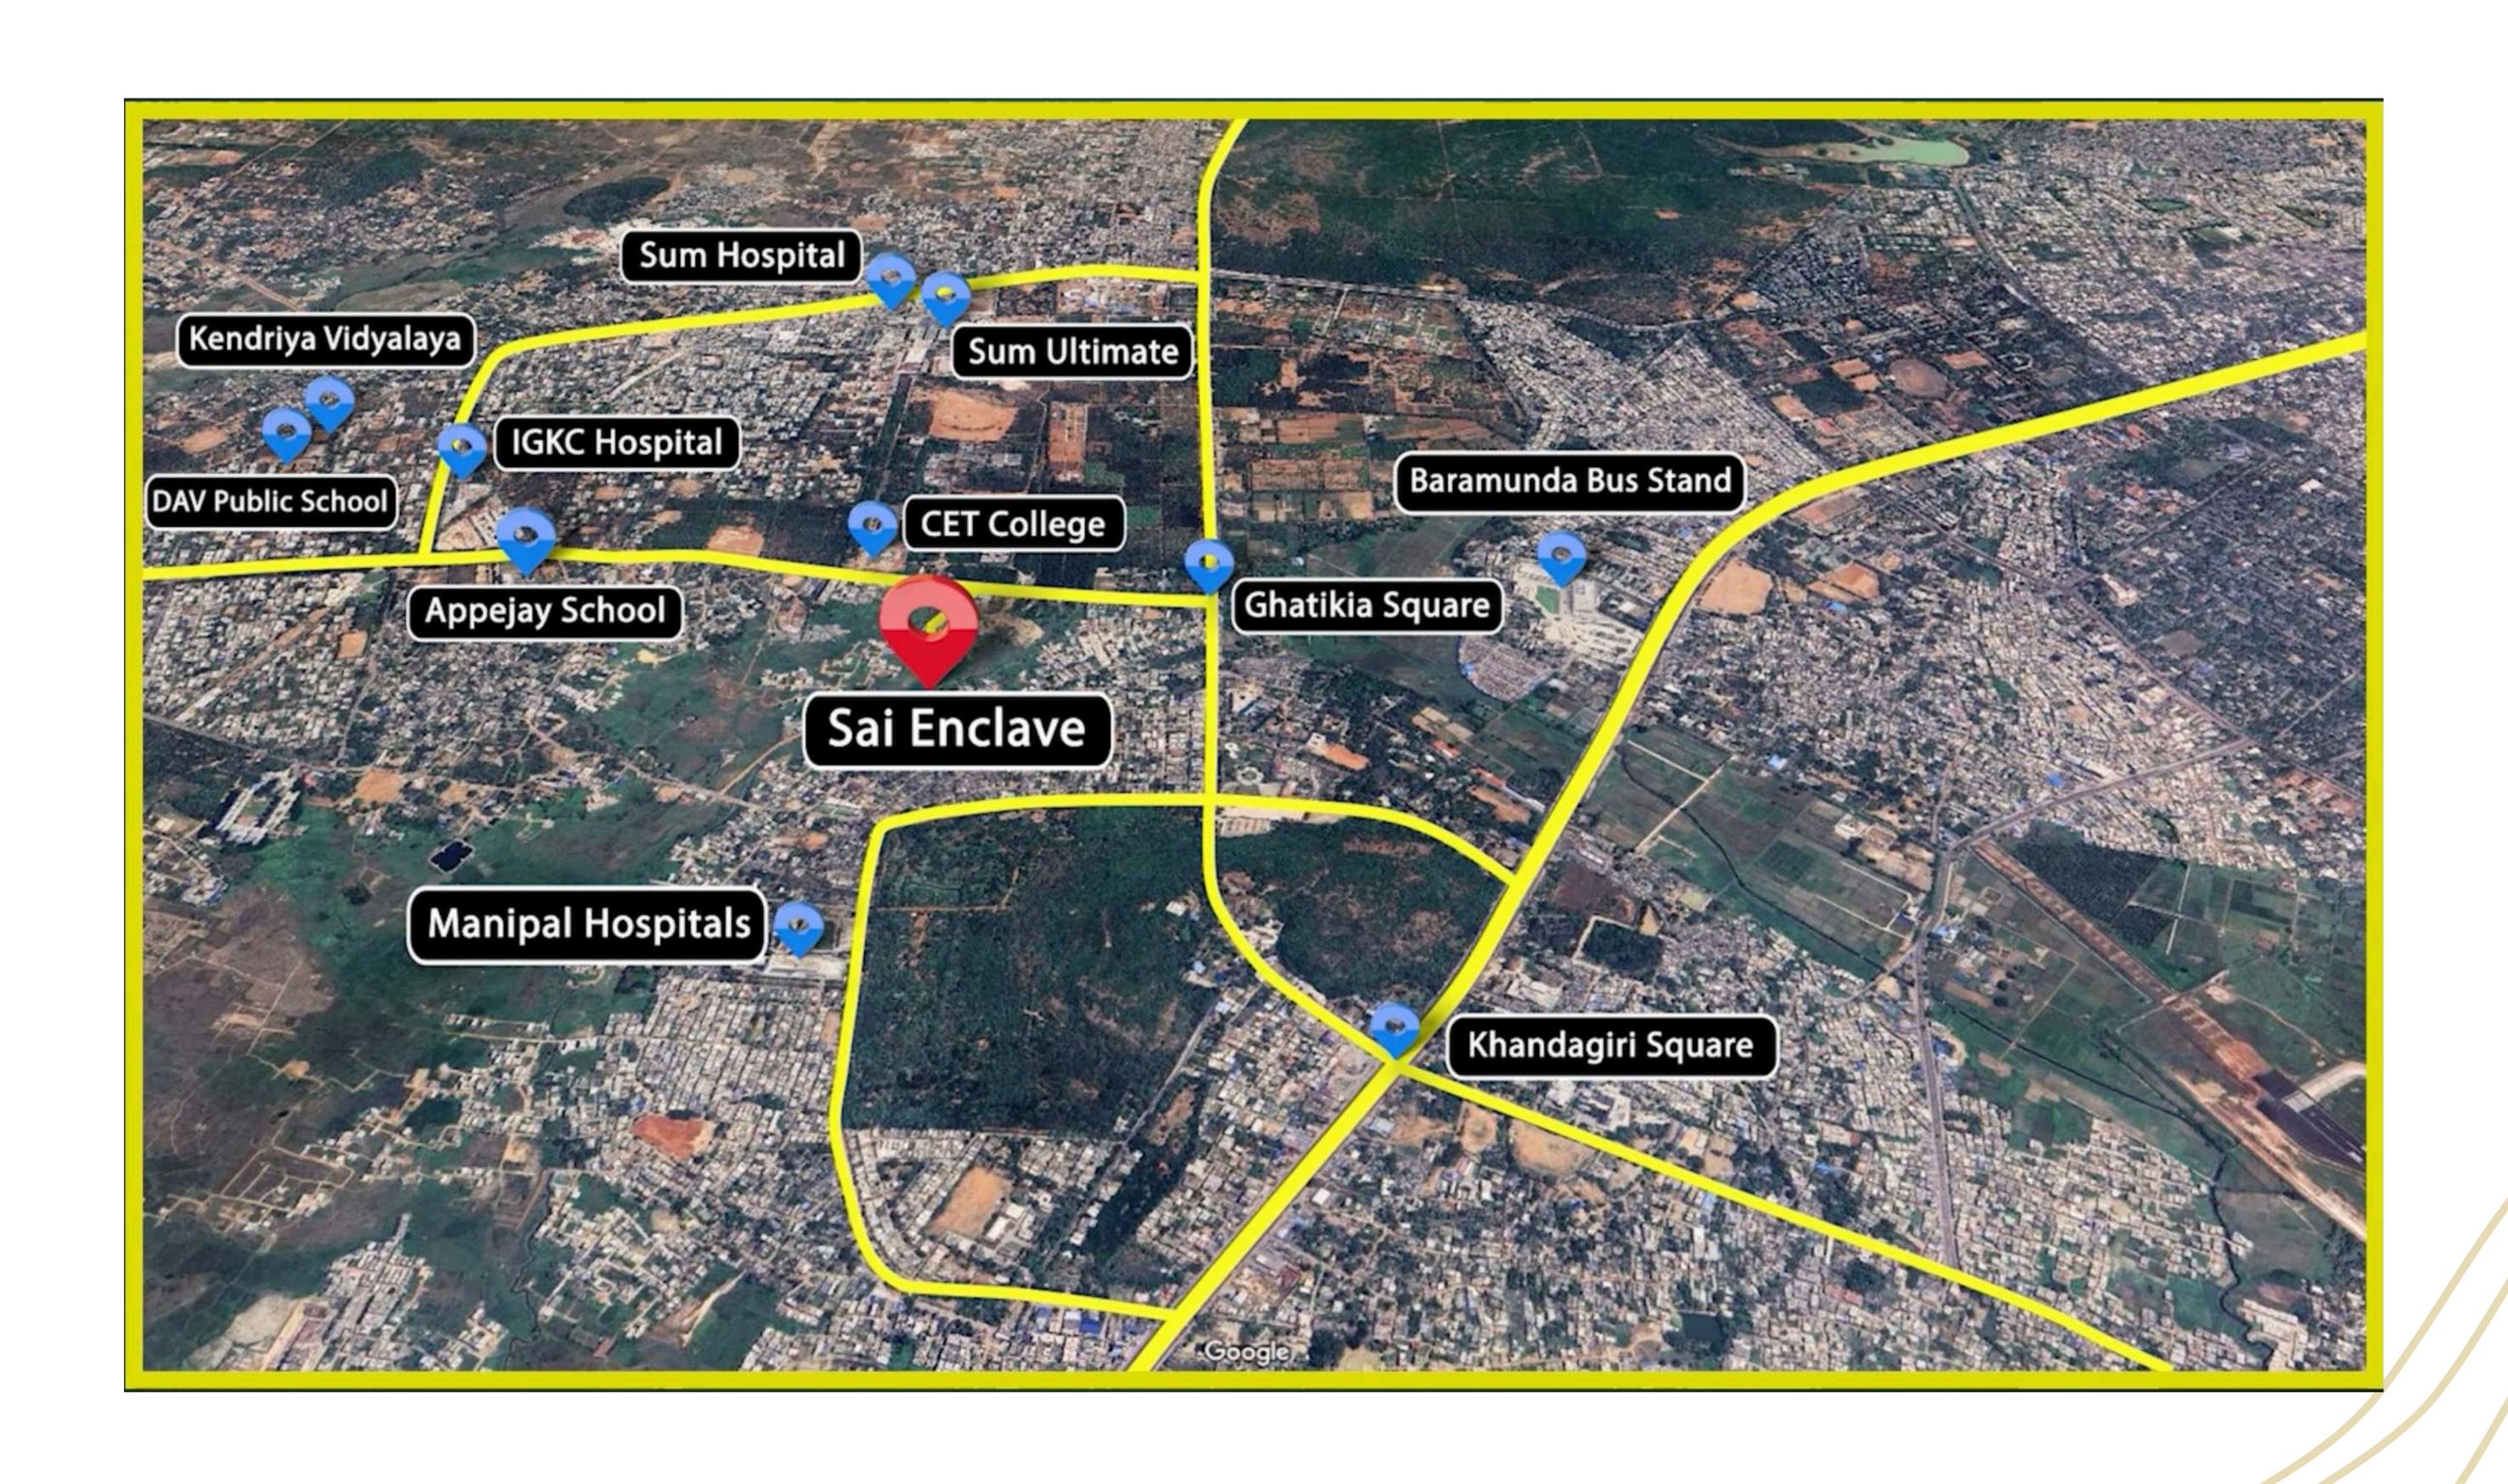

<u>Plot No:- 687/2364, Ekamra Kanana Rd, jayadev Vihar, Bhubaneswar</u> <u>bluearkinfra@gmail.com</u>, Call Us - +91 9437701775